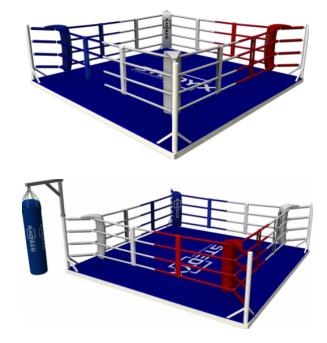

Training ring with a solid floor. The SUPREME boxing ring for training is designed for demanding training and loads. You just need to assemble the steel frame of the boxing ring, and then assemble the OSB floor onto the inner space of the frame.Thanks to its functional design, you never have to screw anything anywhere.

## Purposeful design:

The SUPREME training ring is design based on the lower version FLR 5040. The elevated OSB floor ensures comfortable training. The floor of the ring is covered with a cotton canvas, and it meets the most stringent requirements of boxing federations. The floor of the ring is not firmly attached to the side structure. It can, therefore, be set on any surface. You have the option to buy a console for a boxing bag! **Safety:** 

It's simple! Thanks to its medium-heavy duty structure, the boxing ring is stable and even suitable for more demanding training. The elevated OSB flooring has a padded layer and a cotton canvas. We normally supply this ring with 4 ropes. The safety of the athletes is our first priority.

Because we are the manufacturer, we can offer you this boxing ring in more color variants. You can choose color combinations of the ropes.